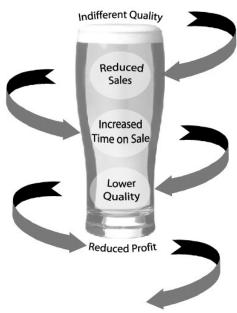

### RANGING

With trade levels likely to be much lower than usual due to restrictions ranges should reflect that. Ranging appropriately from the start will deliver better quality for drinkers and reduced wastage leading to better margins for you. Customers anticipate smaller ranges given the complexity surrounding re-opening