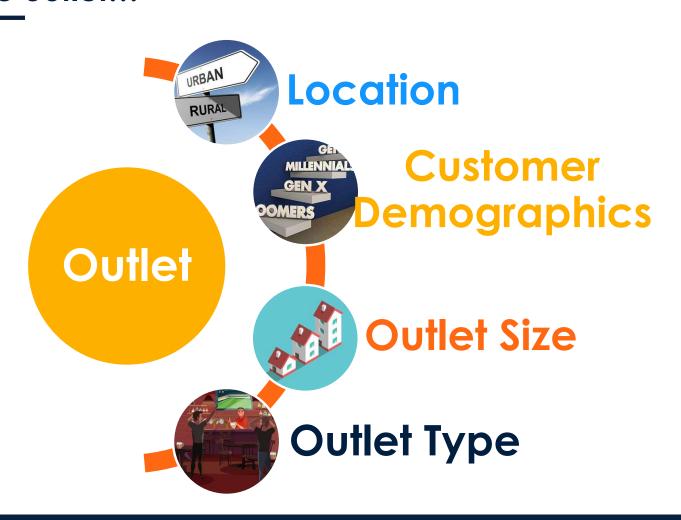

# 3. Choosing the brands that are best suited to your outlet

In order to choose the brands that are best suited we need to understand the outlet...