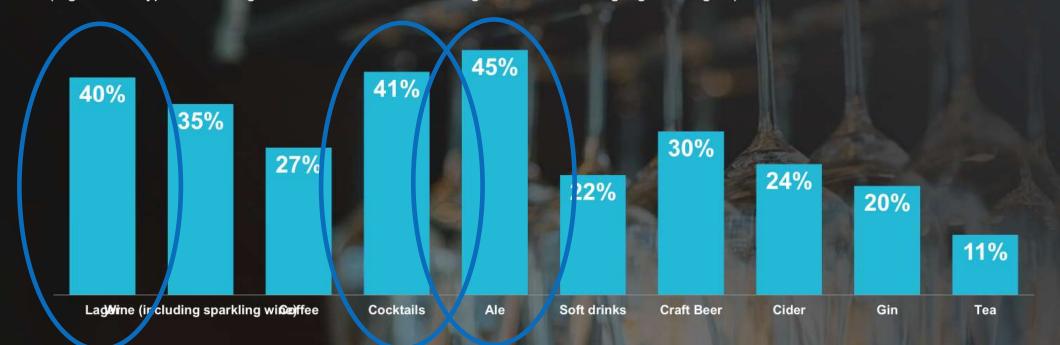

### Serves that are difficult to recreate at home, such as cocktails and ale, have been missed the most by consumers who typically drink them out

Proportion of typical category drinkers who are most looking forward to drinking this category out again:

(e.g. 40% of typical OOH lager consumers are most looking forward to drinking lager out again)