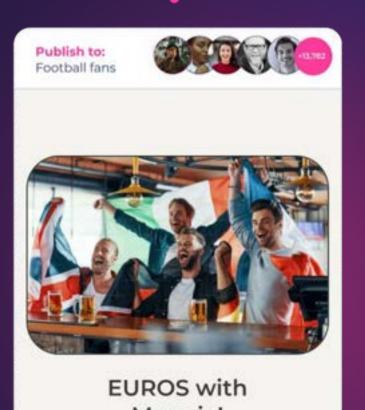

#### Bring back 5x more guests

# Guest Experience Platform for Hospitality Operators

- Effortlessly capture customer data with Guest WiFi.
- Save time and boost engagement with automated email campaigns.
- Build lasting customer loyalty and drive higher revenue.
- Collect more reviews and enhance your online reputation.
- Boost table bookings and maximise venue potential, with less effort.