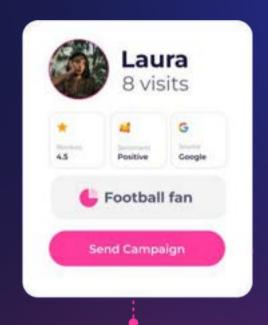

#### Bring back 5x more guests

# Guest Experience Platform for Hospitality Operators

- Effortlessly capture customer data with Guest WiFi.
- Save time and boost engagement with automated email campaigns.
- Build lasting customer loyalty and drive higher revenue.
- Collect more reviews and enhance your online reputation.
- Boost table bookings and maximise venue potential, with less effort.