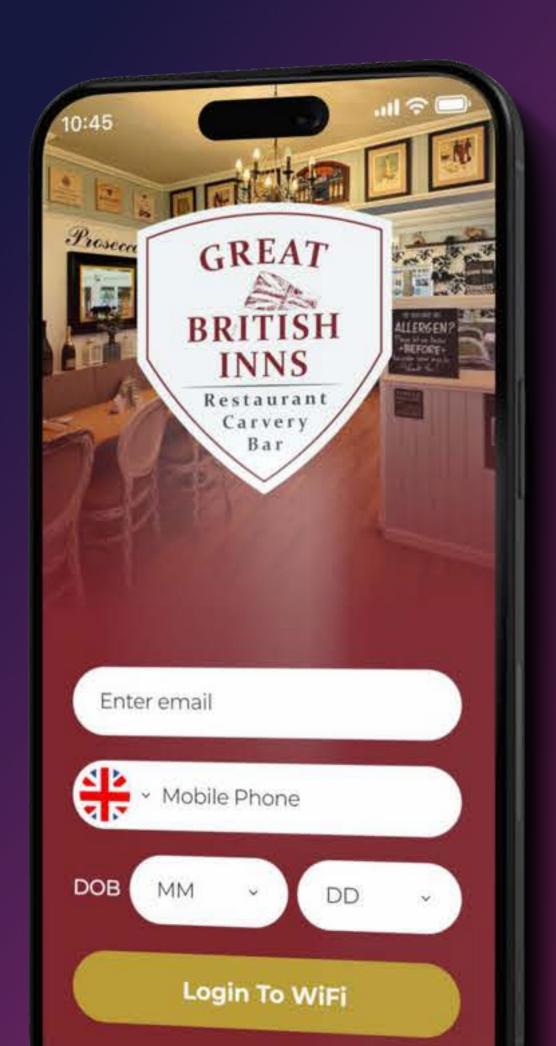

### Stampede

"Stampede is an unrivalled tool in the hospitality industry. It not only improves customer experience and marketing but enhances operational efficiency."

**Hannah Morgan** 

Head of Marketing, Great British Inns