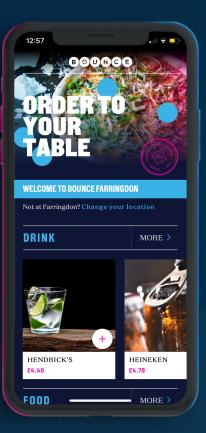

### **Order to Table**

Customers can browse a digital version of your menu, add items to basket and make payment. The order is then delivered directly to the customer's table.

# Fast, intuitive and secure

Wi5 is a web-based mobile Order & Pay solution, designed by a world-class engineering team to be the best user experience available. No apps, and no registration needed.

Your Wi5 Order & Pay solution will be **customised to your brand**, with the option to set up by colour scheme, fonts and add logos and imagery.