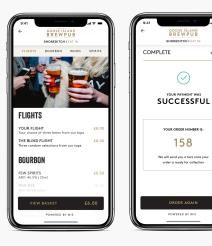

#### Pickup (order ahead or in-store)

Customers browse a digital version of your menu, add items to basket and make payment, with SMS notification when order is ready for collection.

# Simple to manage

Wi5 is already integrated with most leading hospitality POS systems, and we are adding more all the time.

If your POS is not yet integrated with Wi5, you will still be able to use all of Wi5's features by receiving orders via Wi5's Order Dashboard (web-based), which can be run from a laptop or an iOS/Android tablet.