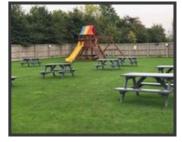

In the summer the place is a buzz with families who are enticed by the very large enclosed garden with children's play area, bouncy castle, tuck shop and plenty of seating. It also hosts numerous family events including their popular Halloween kids party and summer fun days.