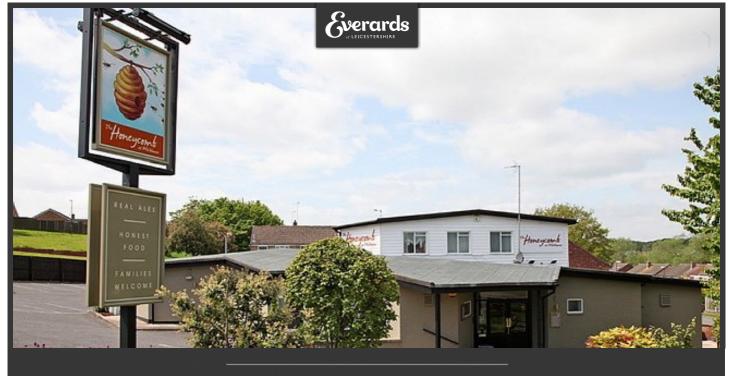

# The Honeycomb

Mickleover, Derby

## About this opportunity

The Honeycomb is a warm, friendly and welcoming pub situated in the middle of a large housing estate which continues to grow. The pub has huge potential to grow on what is already a solid business, by developing the food offering further.

The Honeycomb, Ladybank Road, Derby, DE3 ONR