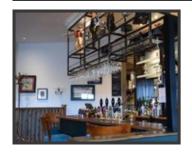

### Public areas

Main Bar and dining area / Second bar (also used as Function room) / Beer Garden