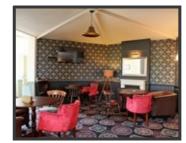

### Public areas

Main Bar and dining area / Second bar (also used as Function room) / Beer Garden