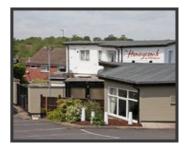

# The Honeycomb

Mickleover, Derby

## About this opportunity

The Honeycomb is a warm, friendly and welcoming pub situated in the middle of a large housing estate which continues to grow. The pub has huge potential to grow on what is already a solid business, by developing the food offering further.

The Honeycomb, Ladybank Road, Derby, DE3 ONR