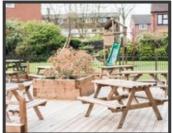

#### Public areas

Large bar area / Restaurant / Carvery area / Sports bar with snug / Decked patio areas / Grassed playground area / Large car park

It has a main bar, a restaurant area with carvery and a sports bar with a pool table, darts, fuzzball and tv's showing live sports.

There is plenty of outside seating and a lovely children's play area.