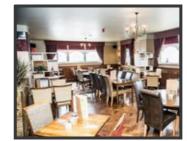

#### Public areas

Large bar area / Restaurant / Carvery area / Sports bar with snug / Decked patio areas / Grassed playground area / Large car park

It has a main bar, a restaurant area with carvery and a sports bar with a pool table, darts, fuzzball and tv's showing live sports.

There is plenty of outside seating and a lovely children's play area.