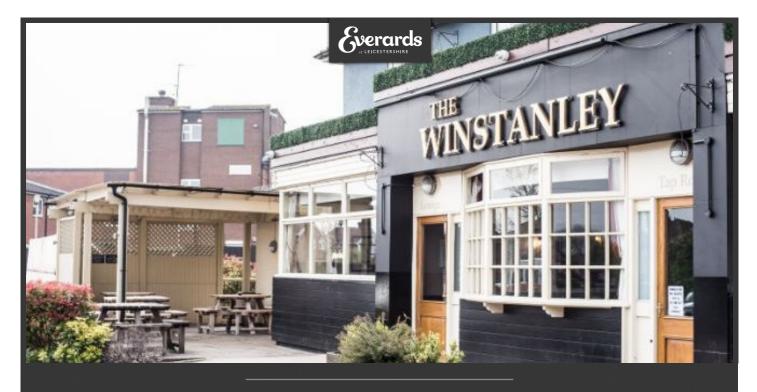

# The Winstanley

Braunstone Town, Leicester

### About this opportunity

The Winstanley is a well-established pub business with a loyal customer base, offering a friendly welcome, great beer, live sports and good hearty food.

The pub prides itself on being the heart of the community, a place to meet up and chat over good, honest food and drinks. If you want to shoot some pool, play darts or watch the latest match, you can't beat the Winstanley for atmosphere.

It has a main bar, a restaurant area with carvery and a sports bar with a pool table, darts, fuzzball and tv's showing live sports.

There is plenty of outside seating and a lovely children's play area.